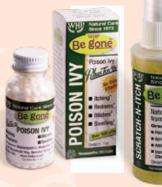

#### Try our Be gone<sup>™</sup> Poison Ivy Product Line

- Poison Ivy
- Scratch-N-Itch (formerly known as Rusto Lotion)

Bruises & Bumps Cuts & Scrapes Minor Arthritic Pain

\*These statements have not been reviewed by the Food and Drug Administration.