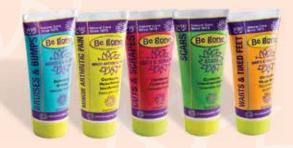

#### Try our Be gone<sup>™</sup> Poison Ivy Product Line

- Poison Ivy
- Scratch-N-Itch (formerly known as Rusto Lotion)

Bruises & Bumps Cuts & Scrapes Minor Arthritic Pain

\*These statements have not been reviewed by the Food and Drug Administration.